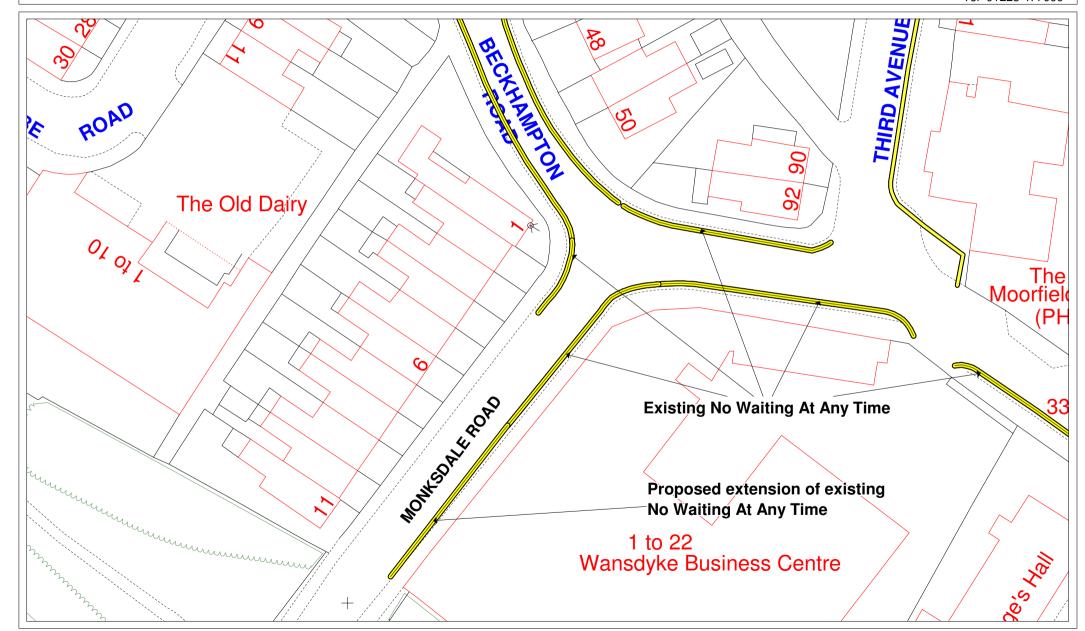

### **Monksdale Road**

#### Proposed No Waiting At Any Time

Compiled by KG on 19 January 2012

Scale 1:500