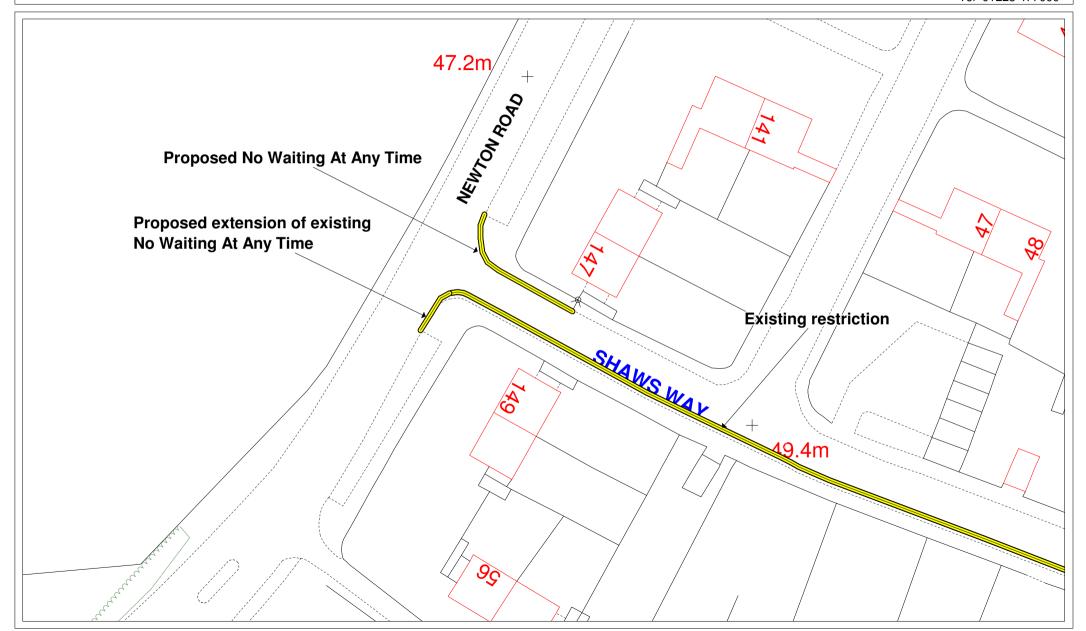

# **Shaws Way & Newton Road**

Proposed No Waiting At Any Time

Compiled by KG on 17 February 2012

Scale 1:500