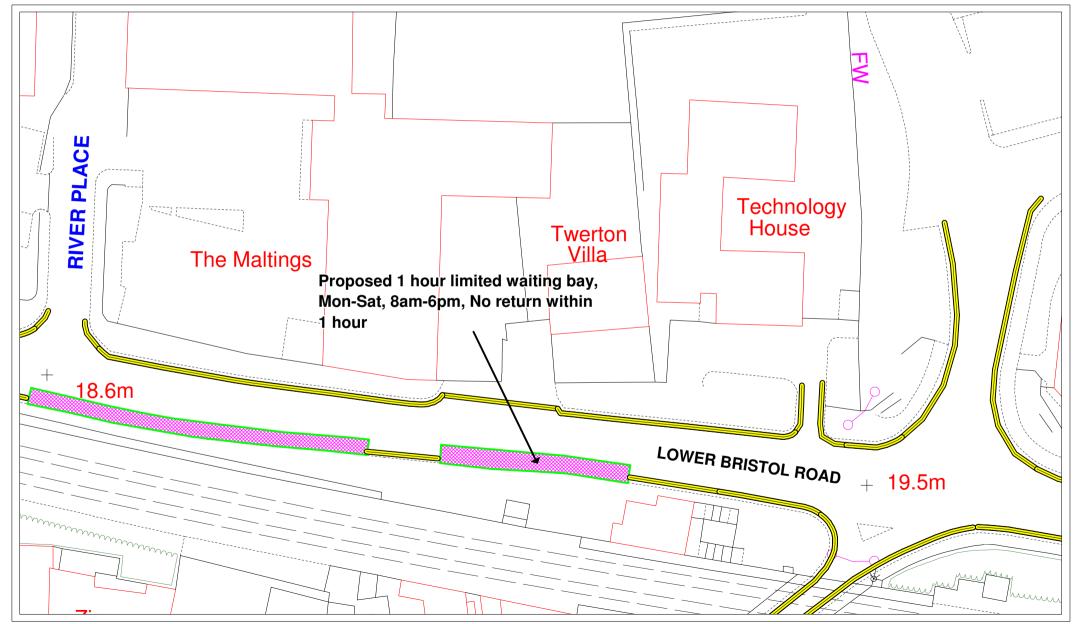

# **Lower Bristol Road, Twerton**

**Proposed Limited Waiting Bay** 

Compiled by KG on 5 October 2011

Scale 1:500