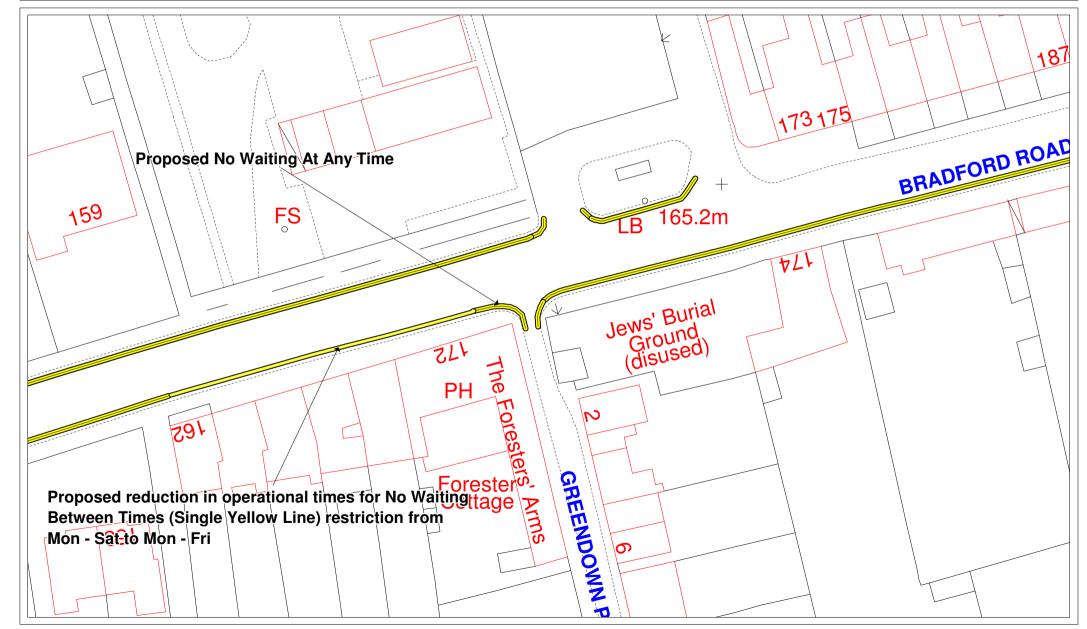

#### **Bradford Road / Greendown Place Junction**

Proposed No Waiting At Any Time & Reduction in Operating Times on Single Yellow Line \*\*PE

Compiled by KG on 18 January 2012