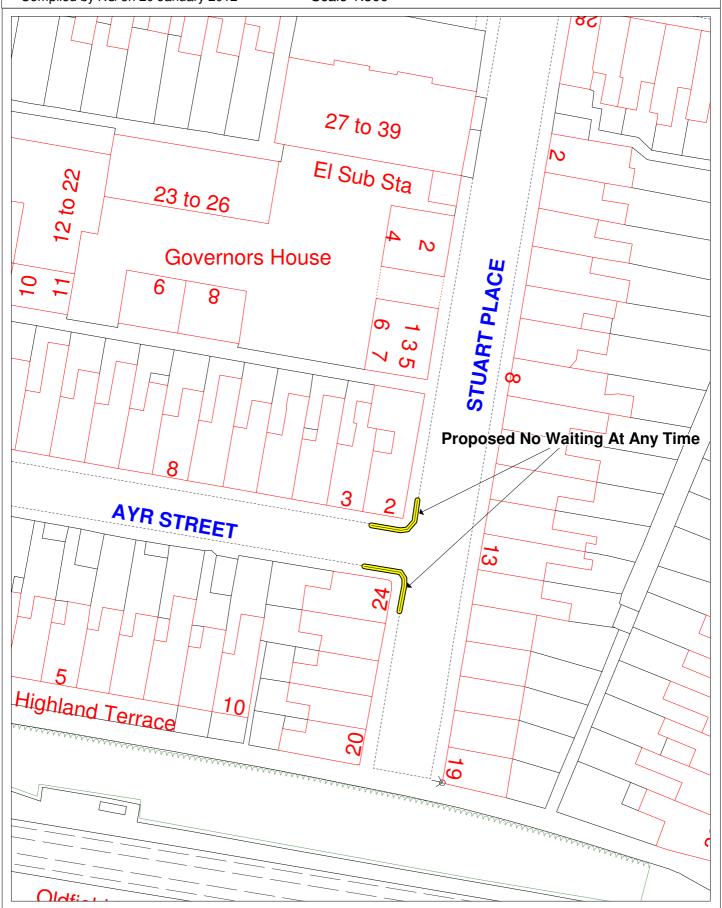

# **Ayr Street / Stuart Place**

Proposed No Waiting At Any Time

Bath & North East Somerset Council Riverside Temple Street Keynsham Bristol BS31 1LA Tel 01225 477000

Compiled by KG on 20 January 2012