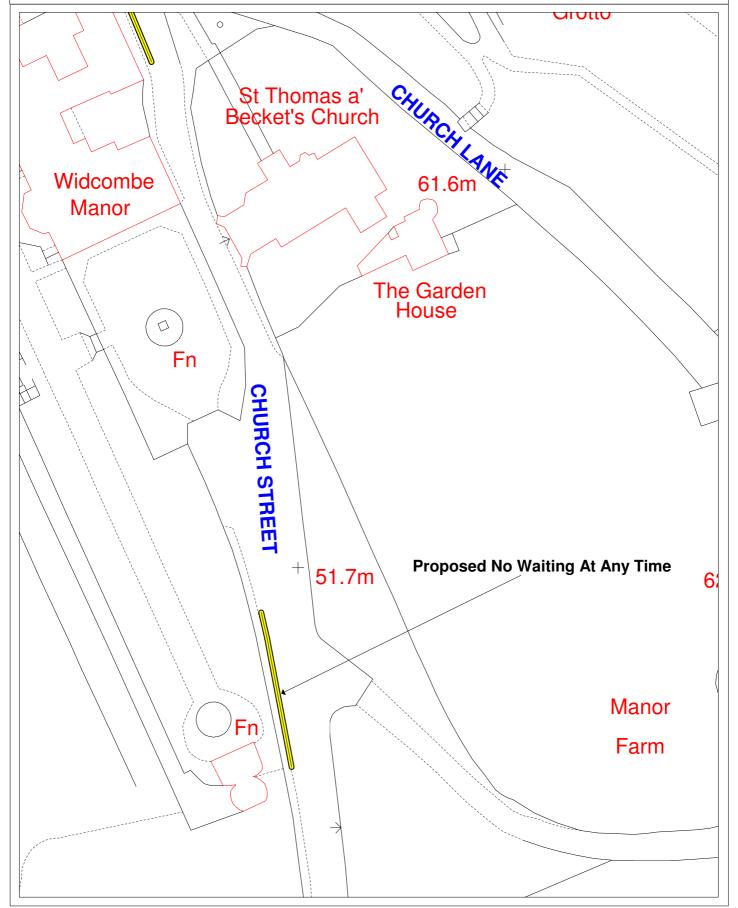

# Church Street, Widcombe, Bath

Proposed No Waiting At Any Time

Bath & North East Somerset Council Riverside Temple Street Keynsham Bristol BS31 1LA Tel 01225 477000

Compiled by KG on 19 January 2012