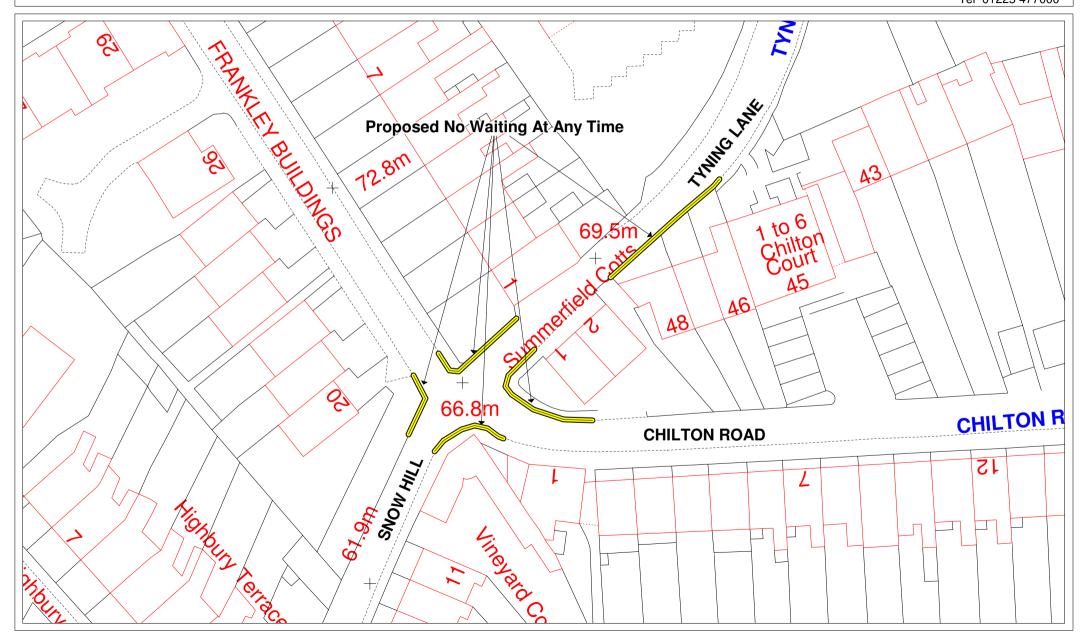

# Frankley Buildings, Tyning Lane, Chilton Road & Snow Hill

Proposed No Waiting At Any Time

Compiled by KG on 19 January 2012

Scale 1:500