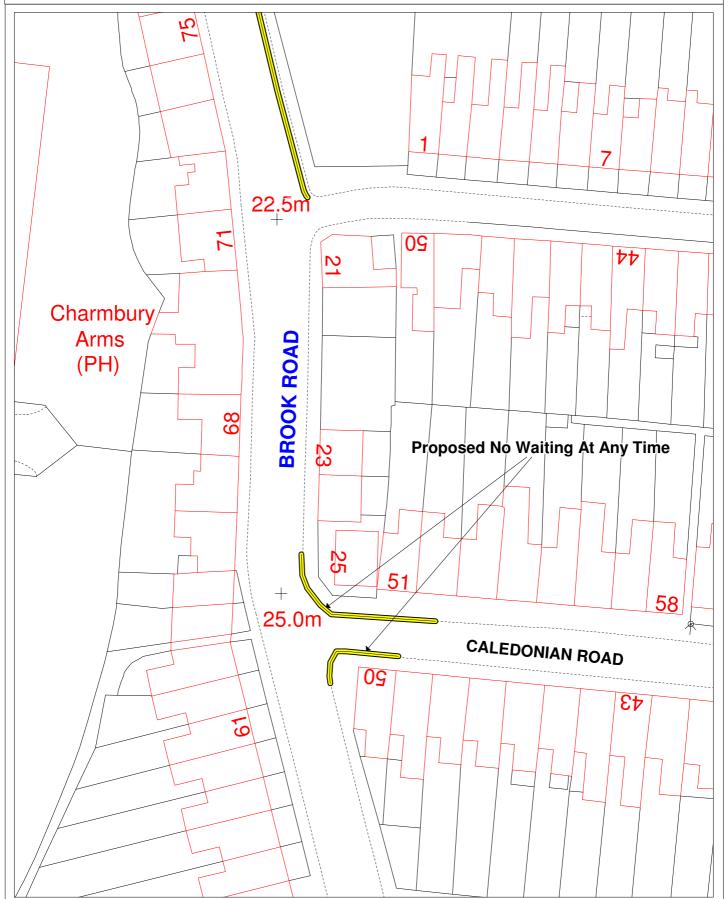

# **Caledonian Road**

# Proposed No Waiting At Any Time

Bath & North East Somerset Council Riverside Temple Street Keynsham Bristol BS31 1LA Tel 01225 477000

Compiled by KG on 20 January 2012