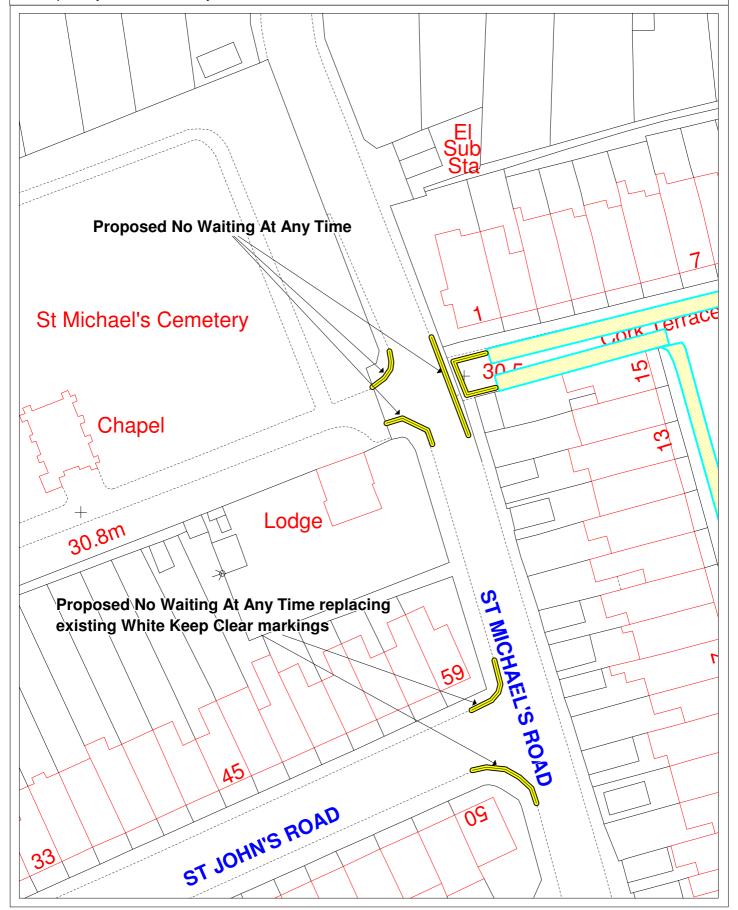

# St Michael's Road & St John's Road

Proposed No Waiting At Any Time

Bath & North East Somerset Council Riverside Temple Street Keynsham Bristol BS31 1LA Tel 01225 477000

Compiled by KG on 19 January 2012