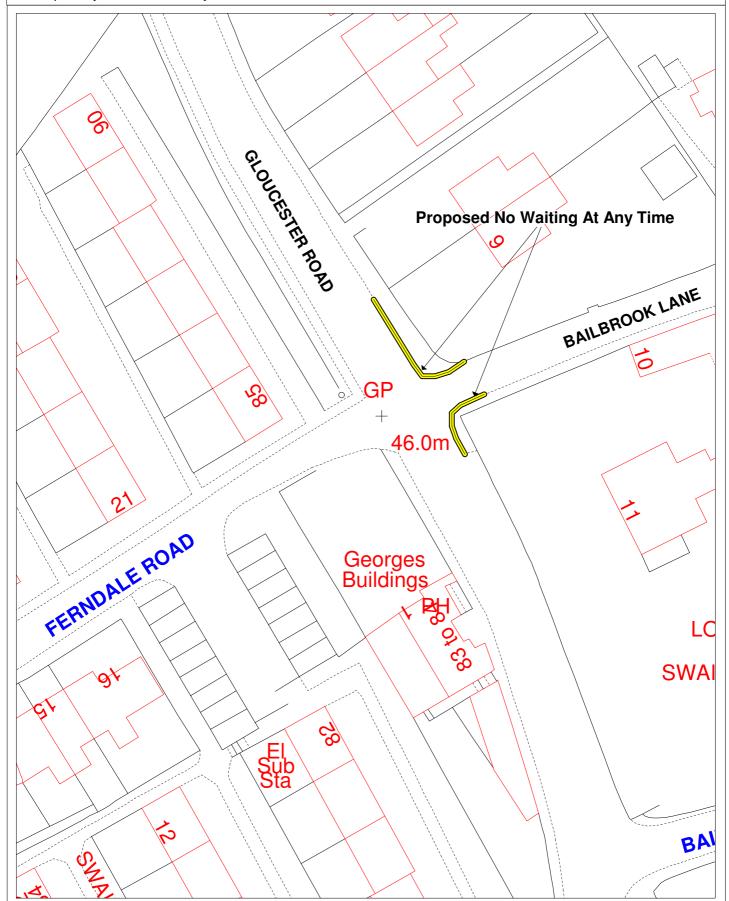

# Gloucester Road & Bailbrook Lane, Lambridge Riverside Riverside Temple Street

Proposed No Waiting At Any Time

Compiled by KG on 19 January 2012

Scale 1:500

Keynsham Bristol BS31 1LA Tel 01225 477000