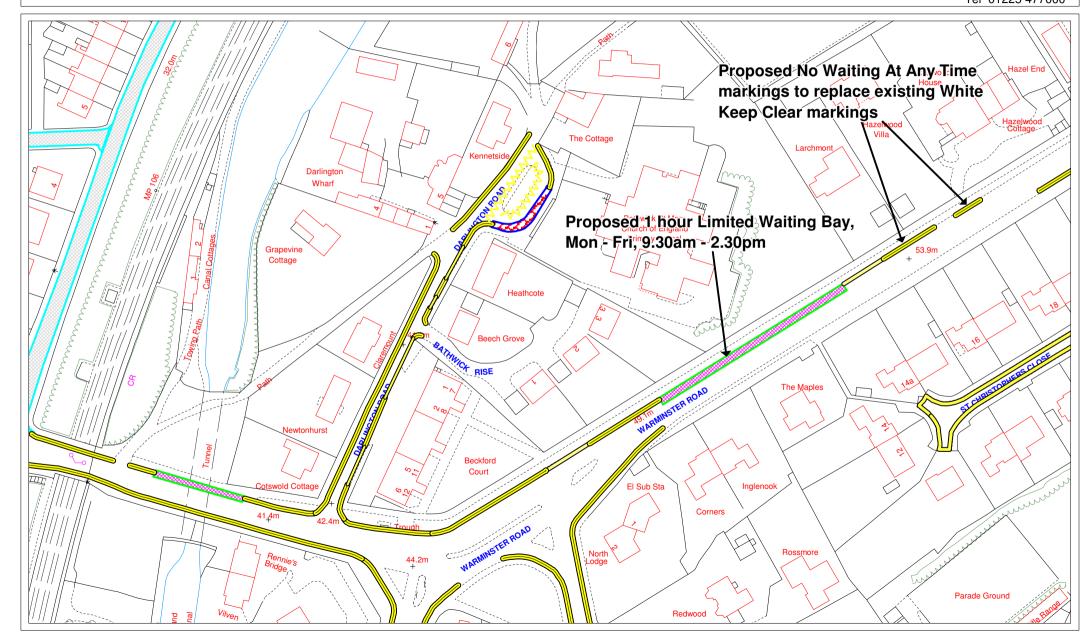

# **Warminster Road, Bathwick**

#### **Proposed Restrictions**

Compiled by KG on 11 May 2012

Scale 1:1250